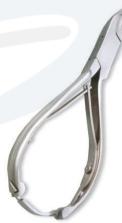

Nail Cutter , Double Spring with lock. Mirror Finish. HS-101-1415 Other sizes can also be manufactured as per customer

Nail Cutter , Singer Spring. Mirror Finish. HS-101-1416 Other sizes can also be manufactured as per customer requirements