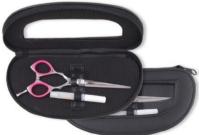

# Manicure Kits

Single Pcs Barber Scissor Kit. HS-101-2401 Available with any barber scissor.

Single Pcs Barber Scissor Kit.HS-101-2402 Available with any barber scissor.

6 Pcs Manicure Kit. HS-101-2403 Also available with your required products.