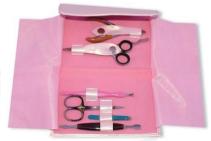

# Manicure Kits

Single Pcs Barber Scissor Kit. HS-101-2401 Available with any barber scissor.

Single Pcs Barber Scissor Kit.HS-101-2402 Available with any barber scissor.

6 Pcs Manicure Kit. HS-101-2403 Also available with your required products.

7 Pcs Manicure Kit.6 Pcs Manicure Kit.6 Pcs Manicure Kit.HS-101-2404HS-101-2405HS-101-2406Also available with your requiredAlso available with your requiredAlso available with your requiredproducts.products.products.

haggaisurgical@gmail.com

www.haggaisurgical.com

haggaisurgical@gmail.com

Manicure Kits

4 Pcs Manicure Kit. 4 Pcs Manicure Kit HS-101-2407 HS-101-2408 Also available with your required Also available with your required Also available with your required products. products.