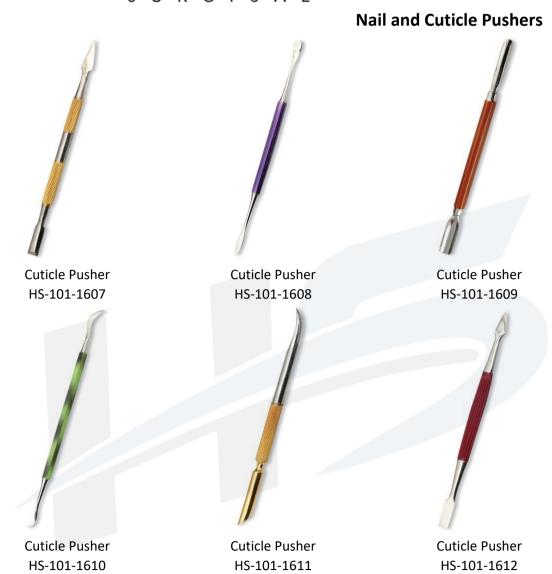

# **Cuticle Fancy Nail Scissor**

Fancy Scissor. Half Gold. HS-101-1513 Fancy Scissor. Half Gold. HS-101-1514

Fancy Scissor. Half Gold. HS-101-1515

39

haggaisurgical@gmail.com

haggaisurgical@gmail.com

Cuticle Pusher HS-101-1601 Cuticle Pusher HS-101-1602 Cuticle Pusher HS-101-1603

Cuticle Pusher HS-101-1604 Cuticle Pusher HS-101-1605 Cuticle Pusher HS-101-1606

haggaisurgical@gmail.com

haggaisurgical@gmail.com

www.haggaisurgical.com

haggaisurgical@gmail.com

haggaisurgical@gmail.com

www.haggaisurgical.com