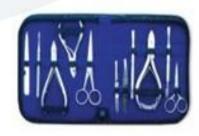

# Manicure Kits

Single Pcs Barber Scissor Kit. HS-101-2401 Available with any barber scissor.

Single Pcs Barber Scissor Kit.HS-101-2402 Available with any barber scissor.

6 Pcs Manicure Kit. HS-101-2403 Also available with your required products.

7 Pcs Manicure Kit.6 Pcs Manicure Kit.6 Pcs Manicure Kit.HS-101-2404HS-101-2405HS-101-2406Also available with your requiredAlso available with your requiredAlso available with your requiredproducts.products.products.

haggaisurgical@gmail.com

www.haggaisurgical.com

haggaisurgical@gmail.com

Manicure Kits

4 Pcs Manicure Kit. 4 Pcs Manicure Kit HS-101-2407 HS-101-2408 Also available with your required Also available with your required Also available with your required products. products.

Barber Scissor Kit. HS-101-2409 products.

Barber Scissor Kit with wooden Box HS-101-2410 Also available with your required products.

6 Pcs Manicure Kit. 11 Pcs Manicure Kit. HS-101-2411 HS-101-2412 Also available with your required Also available with your required products. products.