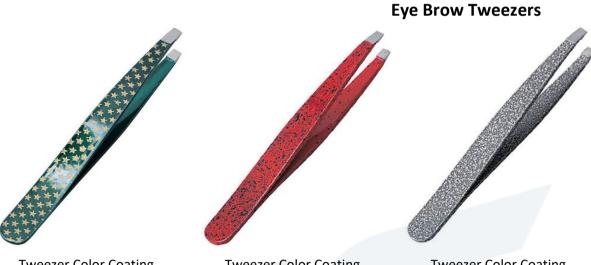

Tweezer Color Coating. HS-101-1764 Tweezer Color Coating. HS-101-1765 Tweezer Color Coating. HS-101-1766

haggaisurgical@gmail.com

www.haggaisurgical.com

haggaisurgical@gmail.com

Tweezer Color Coating. HS-101-1767 **Eye Brow Tweezers** 

Tweezer Color Coating. HS-101-1768

59

haggaisurgical@gmail.com

haggaisurgical@gmail.com

**Nail and Foot Care Files** 

Nail Files. HS-101-1801 Nail Files. HS-101-1802 Nail Files. HS-101-1803

Nail Files. HS-101-1804 Nail Files. HS-101-1805 Nail Files. HS-101-1806