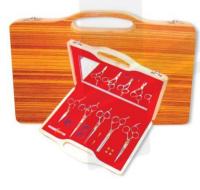

Barber Scissor Kit. HS-101-2409 products.

Barber Scissor Kit with wooden Box HS-101-2410 Also available with your required products.

6 Pcs Manicure Kit. 11 Pcs Manicure Kit. HS-101-2411 HS-101-2412 Also available with your required Also available with your required products. products.