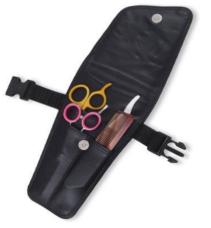

# Manicure Kits

Single Pcs Barber Scissor Kit. HS-101-2401 Available with any barber scissor.

Single Pcs Barber Scissor Kit.HS-101-2402 Available with any barber scissor.

6 Pcs Manicure Kit. HS-101-2403 Also available with your required products.

7 Pcs Manicure Kit.6 Pcs Manicure Kit.6 Pcs Manicure Kit.HS-101-2404HS-101-2405HS-101-2406Also available with your requiredAlso available with your requiredAlso available with your requiredproducts.products.products.