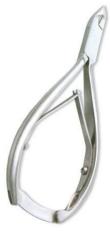

Nail Cutter , Double Spring with lock. Mirror Finish. HS-101-1415 Other sizes can also be manufactured as per customer

Nail Cutter , Singer Spring. Mirror Finish. HS-101-1416 Other sizes can also be manufactured as per customer requirements