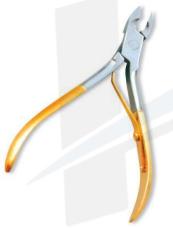

Other sizes can also be manufactured as per customer requirements

Nail Cutter, Double Spring with lock. Mirror Finish. HS-101-1412 Other sizes can also be manufactured as per customer requirements

Nail Cutter , Puffer Spring. Mirror Finish. HS-101-1413 Other sizes can also be manufactured as per customer requirements Nail Cutter , Puffer Spring.Mirror Finish. HS-101-1414 Other sizes can also be manufactured as per customer requirements