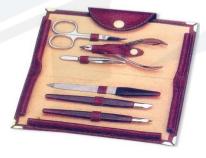

# Manicure Kits

Single Pcs Barber Scissor Kit. HS-101-2401 Available with any barber scissor.

Single Pcs Barber Scissor Kit.HS-101-2402 Available with any barber scissor.

6 Pcs Manicure Kit. HS-101-2403 Also available with your required products.

7 Pcs Manicure Kit.6 Pcs Manicure Kit.6 Pcs Manicure Kit.HS-101-2404HS-101-2405HS-101-2406Also available with your requiredAlso available with your requiredAlso available with your requiredproducts.products.products.

haggaisurgical@gmail.com

www.haggaisurgical.com

haggaisurgical@gmail.com

Manicure Kits

4 Pcs Manicure Kit. 4 Pcs Manicure Kit HS-101-2407 HS-101-2408 Also available with your required Also available with your required Also available with your required products. products.

Barber Scissor Kit. HS-101-2409 products.

Barber Scissor Kit with wooden Box HS-101-2410 Also available with your required products.

6 Pcs Manicure Kit. 11 Pcs Manicure Kit. HS-101-2411 HS-101-2412 Also available with your required Also available with your required products. products.