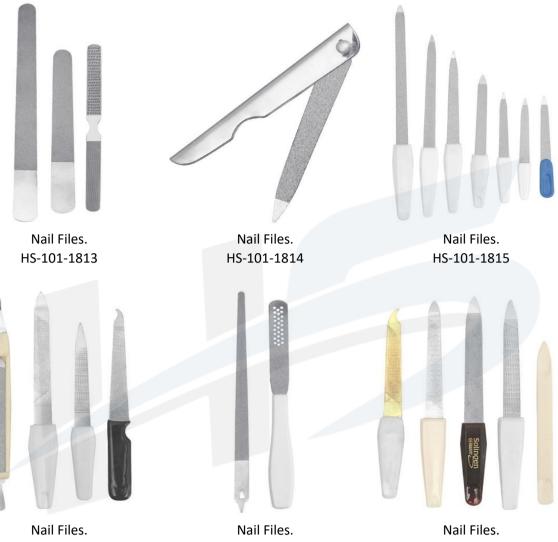

Tweezer Color Coating. HS-101-1768

59

haggaisurgical@gmail.com

haggaisurgical@gmail.com

**Nail and Foot Care Files** 

Nail Files. HS-101-1801 Nail Files. HS-101-1802 Nail Files. HS-101-1803

Nail Files. HS-101-1804 Nail Files. HS-101-1805 Nail Files. HS-101-1806

60

haggaisurgical@gmail.com

www.haggaisurgical.com

haggaisurgical@gmail.com

Nail Files. HS-101-1810 Nail Files. HS-101-1811 Nail Files. HS-101-1812

61

www.haggaisurgical.com

haggaisurgical@gmail.com