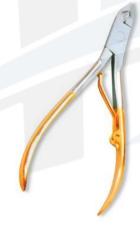

Other sizes can also be manufactured as per customer requirements

Nail Cutter, Double Spring with lock. Mirror Finish. HS-101-1412 Other sizes can also be manufactured as per customer requirements

Nail Cutter , Puffer Spring. Mirror Finish. HS-101-1413 Other sizes can also be manufactured as per customer requirements Nail Cutter , Puffer Spring.Mirror Finish. HS-101-1414 Other sizes can also be manufactured as per customer requirements