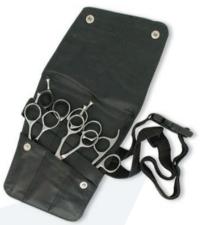

Barber Scissor Kit. HS-101-2409 products.

Barber Scissor Kit with wooden Box HS-101-2410 Also available with your required products.

6 Pcs Manicure Kit. 11 Pcs Manicure Kit. HS-101-2411 HS-101-2412 Also available with your required Also available with your required products. products.