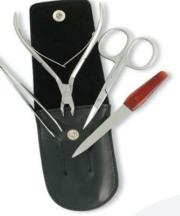

# Manicure Kits

Single Pcs Barber Scissor Kit. HS-101-2401 Available with any barber scissor.

Single Pcs Barber Scissor Kit.HS-101-2402 Available with any barber scissor.

6 Pcs Manicure Kit. HS-101-2403 Also available with your required products.

7 Pcs Manicure Kit.6 Pcs Manicure Kit.6 Pcs Manicure Kit.HS-101-2404HS-101-2405HS-101-2406Also available with your requiredAlso available with your requiredAlso available with your requiredproducts.products.products.