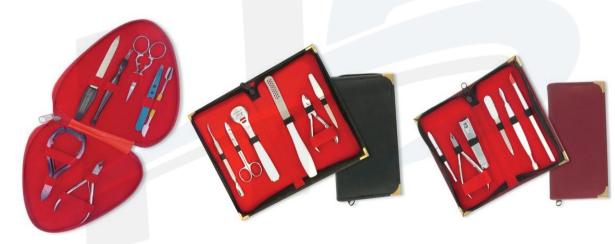

7 Pcs Manicure Kit.6 Pcs Manicure Kit.6 Pcs Manicure Kit.HS-101-2404HS-101-2405HS-101-2406Also available with your requiredAlso available with your requiredAlso available with your requiredproducts.products.products.

haggaisurgical@gmail.com

www.haggaisurgical.com

haggaisurgical@gmail.com

Manicure Kits

4 Pcs Manicure Kit. 4 Pcs Manicure Kit HS-101-2407 HS-101-2408 Also available with your required Also available with your required Also available with your required products. products.

Barber Scissor Kit. HS-101-2409 products.

Barber Scissor Kit with wooden Box HS-101-2410 Also available with your required products.

6 Pcs Manicure Kit. 11 Pcs Manicure Kit. HS-101-2411 HS-101-2412 Also available with your required Also available with your required products. products.